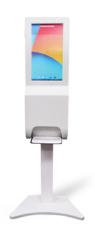

## 21.5 INCH AUTOMATIC HAND SANITIZER ANDROID DIGITAL SIGNAGE

| System      | CPU              | RK3288 Quad Core Dispenser Capacity : 3 ltr | CI-2152STK |
|-------------|------------------|---------------------------------------------|------------|
|             | RAM              | 2GB                                         |            |
|             | Internal memory  | 16GB                                        |            |
|             | Operation system | Android 8.1                                 |            |
|             | Touch screen     | 10-Point Capacitive Touch                   |            |
| Display     | Panel            | 21.5" LED Powered LCD Panel                 |            |
|             | Resolution       | 1920*1080                                   |            |
|             | Viewing Angle    | 85/85/85(L/R/U/D)                           |            |
|             | Contrast Ratio   | 800:1                                       |            |
|             | Luminance        | 250 cdm <sup>2</sup>                        |            |
|             | Aspect Ratio     | 16:9                                        |            |
| Network     | WiFi             | 802.11b/g/n                                 |            |
|             | Ethernet         | RJ45 (10M/100Mbps)                          |            |
|             | Bluetooth        | Bluetooth 4.0                               |            |
| Interface   | Card Slot        | SD Card, Support up to 32GB                 |            |
|             | USB              | 1 x Mini USB OTG, USB host 2.0 x 3          |            |
|             | Power Jack       | DC Power Input                              |            |
|             | HDMI             | HDMI Output                                 |            |
|             | Earphone         | 3.5mm                                       |            |
| Media       | Video Format     | MPEG-1,MPEG-2,MPEG-4,H.265,H.264,VC-1,VP8   |            |
|             | Audio Format     | MP3/WMA/AAC etc.                            |            |
|             | Photo            | JPEG, JPG, PNG, GIF, etc                    |            |
| Other       | Speaker          | 2x3 W                                       |            |
|             | Camera           | 2.0 M/P, Front Camera                       |            |
|             | VESA Mount       | 100mm x 100mm                               |            |
|             | Microphone       | Yes                                         |            |
|             | Language         | Multi-language                              |            |
|             | Working Temp     | 040degree                                   |            |
| Accessories | Adapter          | Adapter,12V/3A                              |            |
|             | User manual      | Yes                                         |            |
|             | Stand            | Yes (Table Top)                             |            |
| Dimension   | Product Size     | 538mm x 331mm x 37mm (L x W x H)            |            |
|             | Net Weight       | 3.6 kg                                      |            |