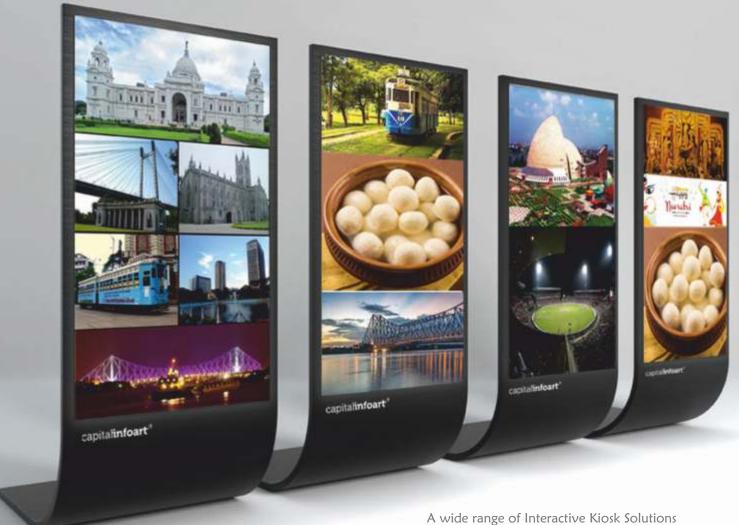

## LED Signage

A wide range of Interactive Kiosk Solutions developed and fabricated in Mixed Medium and are 100% handcrafted with ethnic look and feel. The fabricated stands comes with individual Logo customisation feature for Branding Purpose. The colour and look are also customised for wide range of application as per requirements.